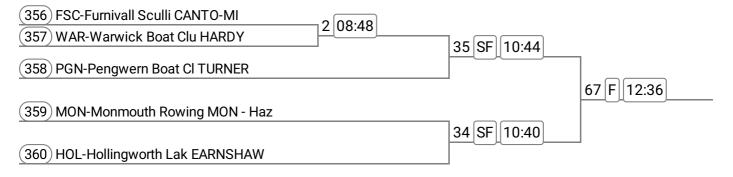

# Event: 49 - W 4x- Band 2

#### Sponsored by Cook's The Florists

| (478) FSC-Furnivall Sculli CANTO-MI | 102 F 15:02 |
|-------------------------------------|-------------|
| (479) FSC-Furnivall Sculli LOUVIER- | 102 F 15.02 |