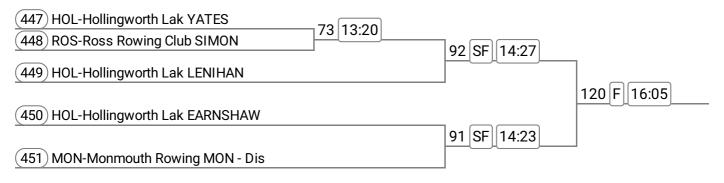

## Event: 39 - Op MasB/C 2x

### Sponsored by The Black Star

| (413) DEW-Derwent Rowing C DEW BRUT |             |             |
|-------------------------------------|-------------|-------------|
| 414) FSC-Furnivall Sculli FSC GARM  | 75 SF 13.27 |             |
| (415) UPT-Upton Rowing Clu UPT GILL |             | 110 F 15:30 |
|                                     |             |             |