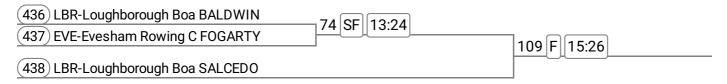

# Event: 41 - Op MasF 2x

#### Sponsored by The Black Star

| (419) PGN-Pengwern Boat Cl WILKINSO | 99 F 14·51   |
|-------------------------------------|--------------|
| (420) STP-Stourport Boat C BARNETT  | 99 F [14.51] |