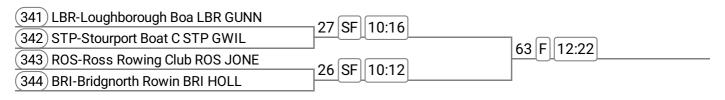

# Event: 4 - Op MasE/F 4x-

### Sponsored by The Black Star

| (304) LBR-Loughborough Boa LBR NEWT | 25 SF 10:09 |            |
|-------------------------------------|-------------|------------|
| 305) WAR-Warwick Boat Clu WAR BURN  | 25 SF 10.09 | 60 F 12:10 |
| (306) WRR-Worcester Rowing WRR RILE | 24 SF 10:05 | 62 F 12:18 |
| (307) WAR-Warwick Boat Clu WAR SPEE |             |            |