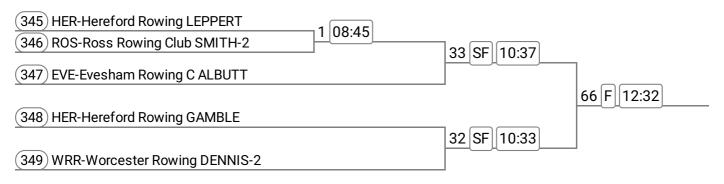

# Event: 27 - W J13 2x

### **Sponsored by NDP Electrical Services**

| (371) BUL-Burton Leander R WAIN     | -12 SF 09:23 |            |
|-------------------------------------|--------------|------------|
| (372) EVE-Evesham Rowing C LEIGHS-2 | 12 3F 09.23  | 53 F 11:47 |
| (373) HER-Hereford Rowing WALKER-3  |              |            |